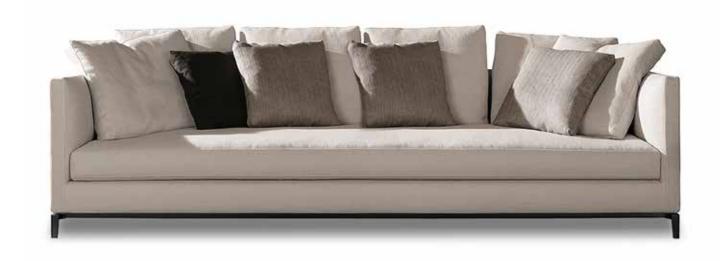

# **ANDERSEN SLIM 103**

DESIGN RODOLFO DORDONI

A sofa whose light, slender structure was designed to accommodate an abundance of cushions, for a comfortable, yet decorative effect.

The arrangement depicted is just one example of the many different compositions possible with our seating systems. We suggest that you contact the nearest Minotti dealer to explore the options most suited to your needs and select the upholstery of your choice from the exclusive Minotti collection.

#### **SOFA ARRANGEMENT**

- 1 ANDERSEN SLIM 103 ELEMENT WITH 1 ARMREST SX CM 227X103 H85
- 2 ANDERSEN SLIM 103 SOFA CM 227X103 H85