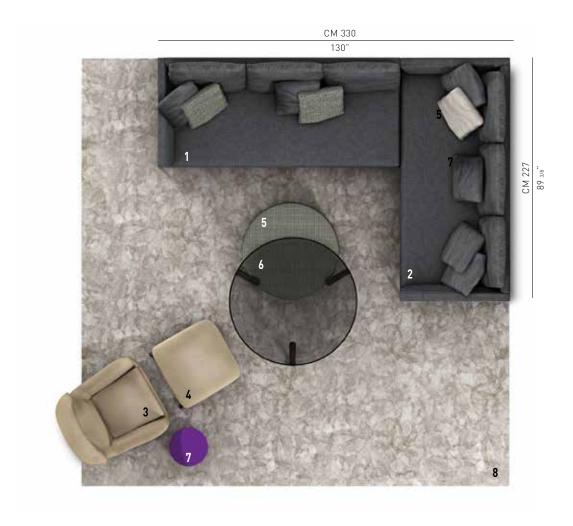

### **ANDERSEN SLIM 103** — arrangement 02

#### **SOFA ARRANGEMENT**

- 1 ANDERSEN SLIM 103 ELEMENT WITH 1 ARMREST SX CM 227X103 H85
- 2 ANDERSEN SLIM 103 SOFA CM 227X103 H85

#### **FURNISHING ACCESSORIES**

- 3 **JENSEN** BERGÈRE CM 81X97 H94
- 4 JENSEN OTTOMAN CM 62X66 H40
- 5 DAVIS OTTOMAN Ø CM 89 H27

- 6 SULLIVAN COFFEE TABLE Ø CM 120 H31
- 7 CESAR COFFEE TABLE Ø CM 36 H45
- 8 DIBBETS RUG CM 400X400