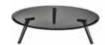

#### **FURNISHING ACCESSORIES**

- 3 **JENSEN** BERGÈRE CM 81X97 H94
- 4 JENSEN OTTOMAN CM 62X66 H40
- 5 DAVIS OTTOMAN Ø CM 89 H27

- 6 SULLIVAN COFFEE TABLE Ø CM 120 H31
- 7 CESAR COFFEE TABLE Ø CM 36 H45
- 8 DIBBETS RUG CM 400X400

## Furnishing accessories

**3-4 JENSEN**BERGÈRE CM 81X97 H94
OTTOMAN CM 62X66 H40

5 DAVIS OTTOMAN Ø CM 89 H27

6 SULLIVAN COFFEE TABLE Ø CM 120 H31

7 CESAR COFFEE TABLE Ø CM 36 H45

DIBBETS RUG CM 400X400