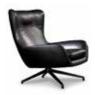

#### **FURNISHING ACCESSORIES**

- 3 **JENSEN** BERGÈRE CM 81X97 H94
- 4 JENSEN OTTOMAN CM 62X66 H40
- 5 DAVIS OTTOMAN Ø CM 89 H27

- 6 SULLIVAN COFFEE TABLE Ø CM 120 H31
- 7 CESAR COFFEE TABLE Ø CM 36 H45
- 8 DIBBETS RUG CM 400X400

## Furnishing accessories

**3-4 JENSEN**BERGÈRE CM 81X97 H94
OTTOMAN CM 62X66 H40

5 DAVIS OTTOMAN Ø CM 89 H27

6 SULLIVAN COFFEE TABLE Ø CM 120 H31

7 CESAR COFFEE TABLE Ø CM 36 H45

DIBBETS RUG CM 400X400